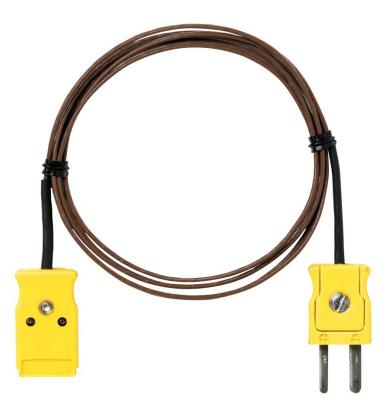

# **Fluke 80PT-EXT Extension Wire Kit**

### **Key features**

- Extending and repairing T-type thermocouple wires
- Kit includes 3 meters of thermocouple wire and 1 pair of male/female mini-connectors
- Maximum continuous exposure temperature: 260°C
- 80PT-EXT is designed for T-type thermometers
- One year warranty

### 80PT-EXT

80PT-EXT Extension Wire Kit